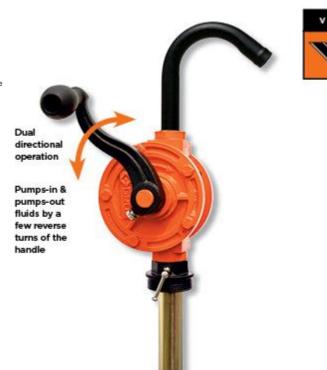

#### **Product Brief**

Most popularly used pump for general purpose lubrication on farms, automotive, workshops & construction sites

Pump features a dual directional operation that allows the pump to both empty as well as refill container

Rugged cast iron construction with machined vanes for better draw & smoother delivery

1" pump inlet

Complete with 3 pc rigid suction tube for use on 50-210 litre drums  $\,$ 