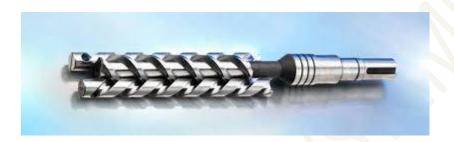

# **THREE SCREW PUMP**

### Features: -

High Capacity and High Pressure Working more than 5 mtr Negative suction Low Noise & Vibration

Mounting type- Horizontal Foot, Horizontal Flanges, Vertical Flange Mounting, Vertical pedestal type, Submersible & etc.,

MOC-Cast Iron, Cast Steel, Fabricated Carbon Steel & etc.,

Sealing -Oil Seal, Gland Packing, Mechanical seal, Shaft Seal (Seal less)

Inlet & Outlet: Any form of inlet and outlet orientation