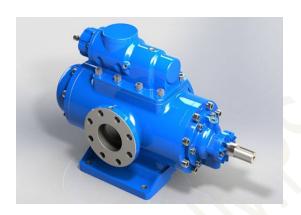

# **THREE SCREW PUMP**

### Features: -

High Capacity and High Pressure Working more than 5 mtr Negative suction Low Noise & Vibration

Mounting type- Horizontal Foot, Horizontal Flanges, Vertical Flange Mounting, Vertical pedestal type, Submersible & etc.,

MOC-Cast Iron, Cast Steel, Fabricated Carbon Steel & etc.,

Sealing -Oil Seal, Gland Packing, Mechanical seal, Shaft Seal (Seal less)

Inlet & Outlet: Any form of inlet and outlet orientation