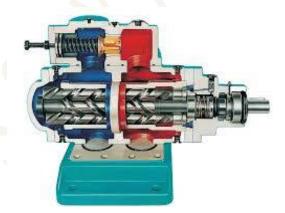

# **THREE SCREW PUMP**

### Features: -

High Capacity and High Pressure Working more than 5 mtr Negative suction Low Noise & Vibration

Mounting type- Horizontal Foot, Horizontal Flanges, Vertical Flange Mounting, Vertical pedestal type, Submersible & etc.,

MOC-Cast Iron, Cast Steel, Fabricated Carbon Steel & etc.,

Sealing -Oil Seal, Gland Packing, Mechanical seal, Shaft Seal (Seal less)

Inlet & Outlet: Any form of inlet and outlet orientation